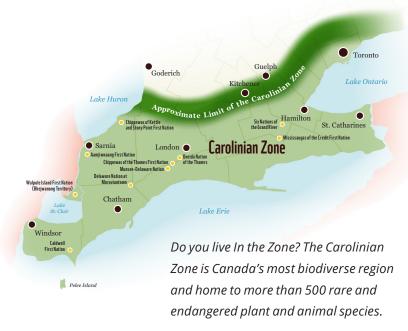

#### How to use this guide:

Choose easy-grow plants native to the Carolinian Zone for projects like garden makeovers, climate-smart yards or lawn replacement at home, on school or office grounds or in community gardens.



Use the Quick-reference table by starting in any column:

GARDEN TYPES PLANT COMMUNITIES

CONDITIONS EASY-GROW NATIVE PLANTS

WILDLIFE FEATURES AND BENEFITS

Follow down your column to find the row that matches your garden or goals. Then, explore that row to find related information. If you're not sure where to start, take a look your existing garden conditions and choose the **CONDITIONS** entry point.

#### Grow Canada's Biggest Wildlife Garden

Get a garden sign, Garden Guides, full plant lists and Healthy Garden Points when you register online for FREE at

#### INTHEZONEGARDENS.CA



### Where to buy your plants

Look for In the Zone plant tags for ethical, source-identified plants:

in the zone gardens. ca/where-to-find-native-plants







© 1986 Panda symbol WWF-World Wide Fund Fo