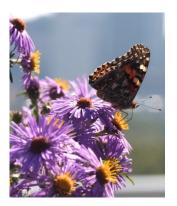

Monarch Butterfly (*Danaus plexippus*) on Wild Bergamot (*Monarda fistulosa*). © Sarah Pietrkiewicz

Red Admiral (*Vanessa atalanta*) on New England Aster (*Symphyotrichum novae-angliae*). © Sara Shettleworth