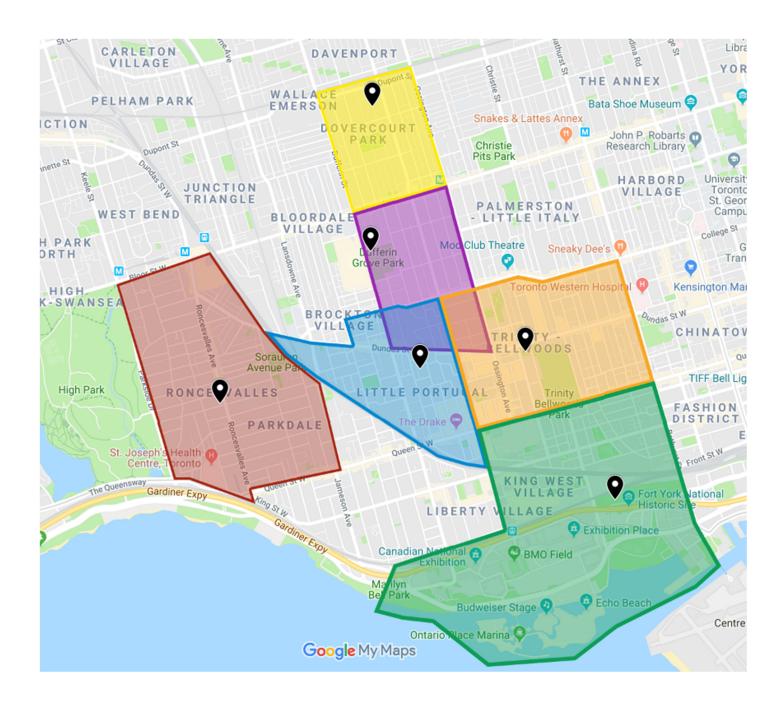

Eastern Bumble Bee (Bombus impatiens) on Cup Plant (Silphium perfoliatum). © Pete Ewins

Time: Sunday, September 22, 11:00-15:00 Little Portugal

Location: Fairview Nursing Home, 14 Cross St. (Gladstone and Dundas)

Time: Tuesday, September 24, 17:30-19:30 DOVERCOURT Park

**Location: 268 Westmoreland Ave. (Dovercourt and Dupont)** 

Time: Saturday, September 28, 11:00-15:00 Roncesvalles Village

Location: Roncesvalles United Church, 240 Roncesvalles Ave. (at Wright)

Time: Tuesday, October 1, 15:00-19:00 Trinity Bellwoods

Location: Farmers' Market, 241-257 Shaw St. (Ossington and Dundas)

Time: Thursday, October 3, 15:00-19:00 Dufferin Grove

Location: Farmers' Market, 875 Dufferin St. (Bloor and Dufferin)

Time: Saturday, October 12, 11:00-15:00 Niagara

Location: Garrison Common, 100 Garrison Rd. (Fort York, off Strachan Ave.)

• Indicates the location of a plant giveaway event