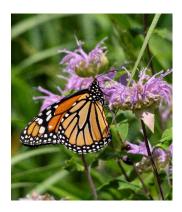

Monarch Butterfly (*Danaus plexippus*) on Wild Bergamot (*Monarda fistulosa*). © Sarah Pietrkiewicz

Red Admiral (*Vanessa atalanta*) on New England Aster (*Symphyotrichum novae-angliae*). © Sara Shettleworth