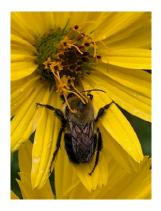

Eastern Bumble Bee (Bombus impatiens) on Cup Plant (Silphium perfoliatum). © Pete Ewins

Time: Sunday, September 22, 11:00-15:00 Little Portugal

Location: Fairview Nursing Home, 14 Cross St. (Gladstone and Dundas)